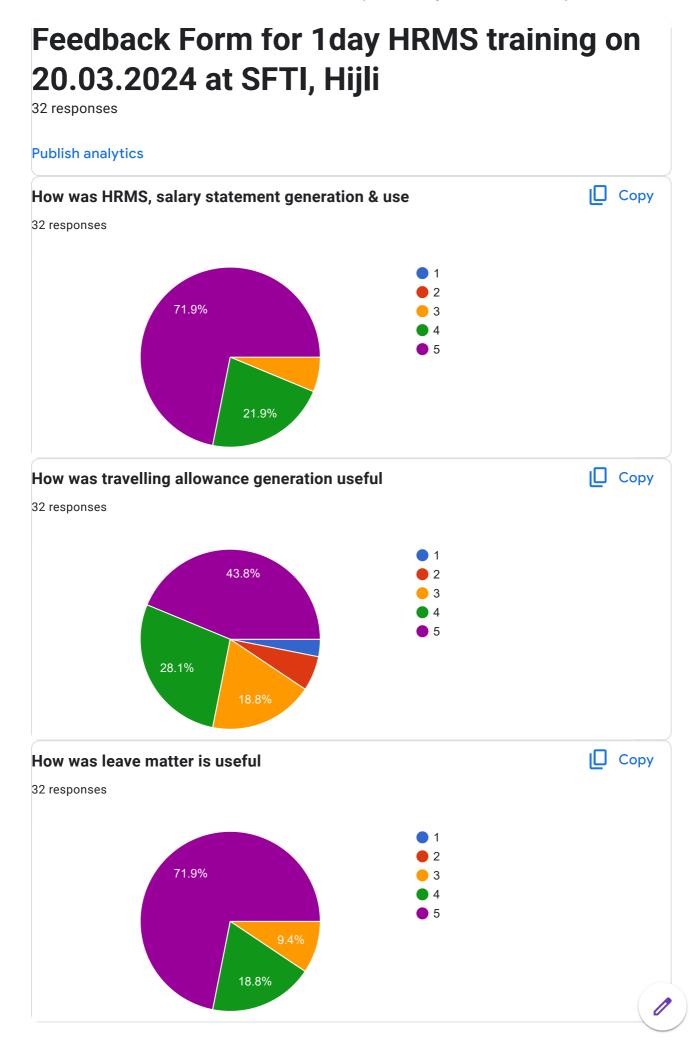

| ` |                                                                                                                                             |
|---|---------------------------------------------------------------------------------------------------------------------------------------------|
|   | Suggestions for Improvement                                                                                                                 |
|   | 32 responses                                                                                                                                |
|   | Good                                                                                                                                        |
|   | Nil