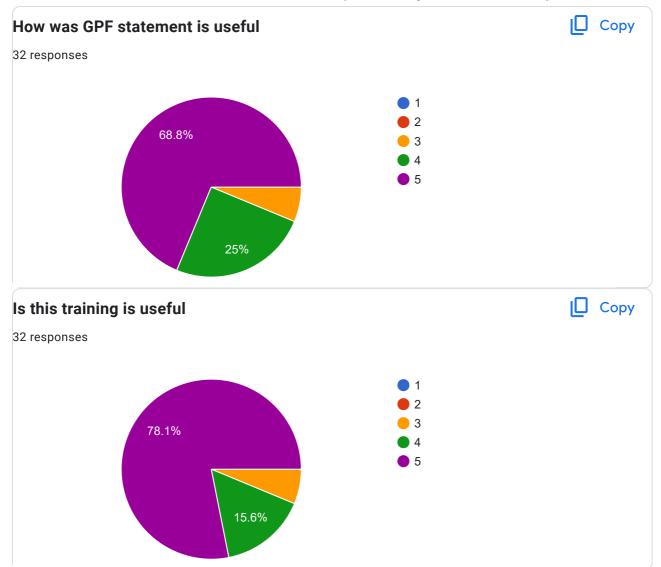

| ` |                                                                                                                                             |
|---|---------------------------------------------------------------------------------------------------------------------------------------------|
|   | Suggestions for Improvement                                                                                                                 |
|   | 32 responses                                                                                                                                |
|   | Good                                                                                                                                        |
|   | Nil